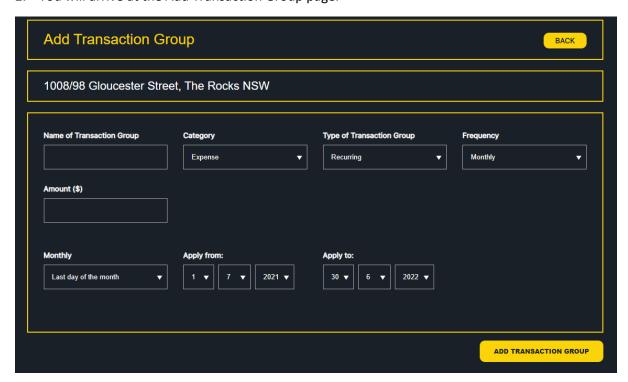

Specify the type of transaction group - recurring or ad-hoc. Recurring means transactions of a recurring/ongoing nature (as its name implies), while ad-hoc is simply a 'bucket' enabling you to capture transactions of an ad-hoc nature. Selecting ad-hoc transaction group will hide most of the fields and you can simply add the transaction group.

If you select recurring, you will need to specify the transaction frequency, amount, dates of payment (e.g. 3<sup>rd</sup> of the month), and the date range for the transaction group (i.e. from and to). For the example below, we will create a 'Special Monthly Levy' transaction group for the amount of \$350 per month for a full financial year (01/07/2019 to 30/06/2020). Click 'ADD TRANSACTION GROUP' once you are done.