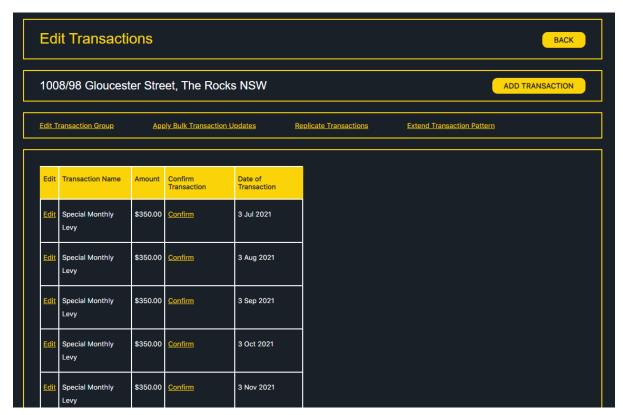

5. The list of transactions will be displayed (one per month as specified in step 3 above).