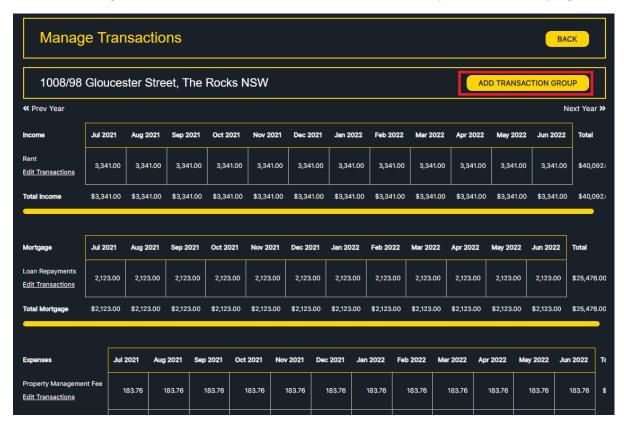

## **Adding Transaction Groups**

1. In the Manage Transactions screen, click the 'Add Transaction Group' button in the top right.

2. You will arrive at the Add Transaction Group page.

3. Enter a name for the transaction group, then select a transaction category – you can select from rental income, expenses, mortgage repayments, or capital expense categories. The mortgage repayments category will give you additional form input options such as bank and interest rate information. The capital expense category allows you to input expenses of a capital nature.

4. The Transaction Group will be added, and you will arrive back at the Manage Transactions page - you will see the newly created transaction group displayed under 'Expenses', as highlighted below. Click Edit Transactions for the transaction group.