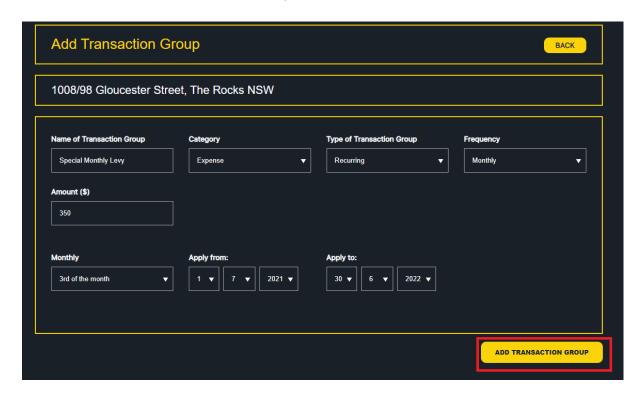

If you select recurring, you will need to specify the transaction frequency, amount, dates of payment (e.g. 3<sup>rd</sup> of the month), and the date range for the transaction group (i.e. from and to). For the example below, we will create a 'Special Monthly Levy' transaction group for the amount of \$350 per month for a full financial year (01/07/2019 to 30/06/2020). Click 'ADD TRANSACTION GROUP' once you are done.

4. The Transaction Group will be added, and you will arrive back at the Manage Transactions page - you will see the newly created transaction group displayed under 'Expenses', as highlighted below. Click Edit Transactions for the transaction group.