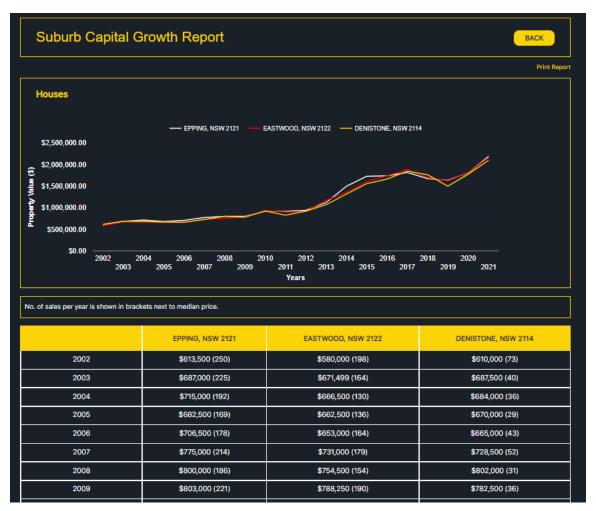

3. The Suburb Capital Growth report will be displayed for the selected suburbs in both a visual and tabular format.